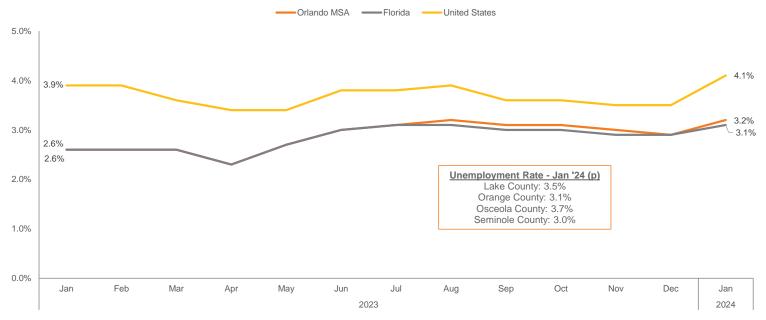

## ORLANDO LABOR FORCE, EMPLOYMENT & UNEMPLOYMENT

Orlando MSA

| Jan '24 (p) | Labor Force | Employment | Unemployment | Unemployment Rate |
|-------------|-------------|------------|--------------|-------------------|
| Orlando MSA | 1,476,393   | 1,428,949  | 47,444       | 3.2%              |
| Lake        | 177,852     | 171,539    | 6,313        | 3.5%              |
| Orange      | 820,663     | 795,245    | 25,418       | 3.1%              |
| Osceola     | 204,230     | 196,773    | 7,457        | 3.7%              |
| Seminole    | 273,648     | 265,392    | 8,256        | 3.0%              |

## **Unemployment Rate**

Jan 2023 - Jan 2024 Not seasonally adjusted

Source: Florida Department of Commerce, Local Area Unemployment Statistics (LAUS) - updated March 2024 Not Seasonally Adjusted (p) preliminary estimates