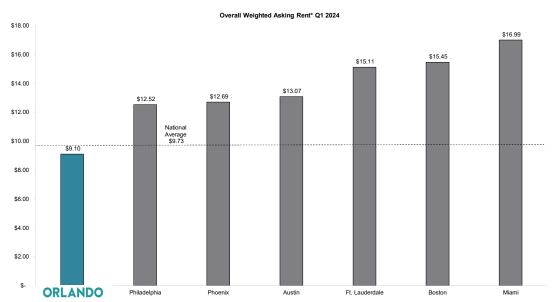

| Submarket                      | Inventory   | Overall<br>Vacant | Overall<br>Vacancy<br>Rate | YTD Overall Net<br>Absorption | YTD Leasing<br>Activity | Under<br>Construction | YTD Construction<br>Completions | Overall Weighted Avg<br>Net Rent* (MF) | Overall Weighted<br>Avg Net Rent*<br>(OS) | Overall Weighted Avg<br>Net Rent* (W/D) |
|--------------------------------|-------------|-------------------|----------------------------|-------------------------------|-------------------------|-----------------------|---------------------------------|----------------------------------------|-------------------------------------------|-----------------------------------------|
| 33rd Street/LB McLeod          | 5,032,275   | 234,010           | 4.7%                       | 244                           | 26,880                  | 0                     | 0                               | N/A                                    | \$16.27                                   | \$9.30                                  |
| Airport/Lake Nona              | 22,829,226  | 829,349           | 4.7%                       | 86,203                        | 526,767                 | 1,286,802             | 263,344                         | N/A                                    | \$15.78                                   | \$9.53                                  |
| Altamonte/Longwood/Casselberry | 4,022,316   | 106,021           | 2.6%                       | -38,544                       | 50,871                  | 0                     | 0                               | \$13.75                                | \$13.90                                   | \$11.45                                 |
| CBD/Winter Park/Maitland       | 2,900,612   | 55,015            | 1.9%                       | -10,781                       | 4,604                   | 0                     | 0                               | N/A                                    | \$7.50                                    | \$14.32                                 |
| East Orange/University/Forsyth | 4,605,708   | 453,842           | 9.9%                       | 114,064                       | 38,607                  | 0                     | 506,834                         | N/A                                    | \$17.22                                   | \$11.54                                 |
| Lake Mary/Sanford              | 8,390,464   | 304,108           | 3.6%                       | 88,460                        | 67,250                  | 0                     | 0                               | N/A                                    | \$13.92                                   | \$9.04                                  |
| Michigan/South Orange Ave      | 2,275,638   | 25,591            | 1.1%                       | 11,000                        | 0                       | 0                     | 0                               | N/A                                    | N/A                                       | \$12.00                                 |
| Orlando Central Park/SouthPark | 22,003,759  | 724,564           | 3.3%                       | -317,770                      | 59,614                  | 0                     | 0                               | \$25.00                                | \$15.55                                   | \$10.51                                 |
| Osceola/Kissimmee              | 5,908,312   | 377,315           | 6.4%                       | -46,998                       | 88,523                  | 367,380               | 114,564                         | N/A                                    | \$18.75                                   | \$9.87                                  |
| Regency/Turnpike/Beeline       | 17,926,557  | 511,864           | 2.9%                       | -235,660                      | 214,256                 | 0                     | 0                               | \$8.95                                 | N/A                                       | \$8.68                                  |
| Silver Star/Apopka             | 1,615,615   | 4,467,056         | 20.7%                      | 219,685                       | 72,200                  | 80,000                | 1,416,027                       | \$10.50                                | \$12.91                                   | \$7.37                                  |
| West Orange/Winter Garden      | 3,464,381   | 183,273           | 5.3%                       | 27,786                        | 46,617                  | 0                     | 83,358                          | N/A                                    | N/A                                       | \$9.58                                  |
| Winter Springs/Oviedo          | 650,844     | 35,836            | 5.5%                       | -2,856                        | 0                       | 0                     | 0                               | N/A                                    | \$9.27                                    | N/A                                     |
| ORLANDO TOTALS                 | 121,625,707 | 8,307,844         | 6.8%                       | -105,167                      | 1,196,189               | 1,734,182             | 2,384,127                       | \$9.73                                 | \$14.63                                   | \$8.46                                  |