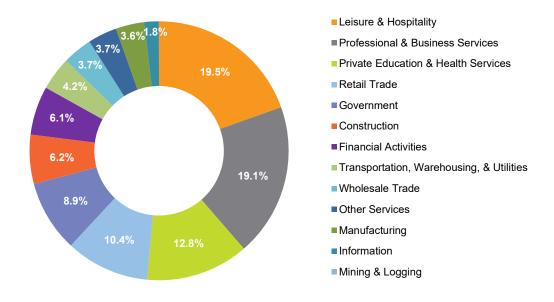

## **EMPLOYMENT BY INDUSTRY**

Orlando MSA

| Industry                                 | % of Total | Feb 2024 - Mar 2024<br>% Change | Mar 2023 - Mar 2024<br>% Change |
|------------------------------------------|------------|---------------------------------|---------------------------------|
| Total Nonagricultural Employment         | 100.0%     | 0.3%                            | 1.9%                            |
| Leisure & Hospitality                    | 19.5%      | 0.6%                            | 3.0%                            |
| Professional & Business Services         | 19.1%      | -0.1%                           | 0.1%                            |
| Private Education & Health Services      | 12.8%      | 0.9%                            | 4.2%                            |
| Retail Trade                             | 10.4%      | -0.3%                           | 2.3%                            |
| Government                               | 8.9%       | 0.2%                            | 1.9%                            |
| Construction                             | 6.2%       | 0.8%                            | 1.4%                            |
| Financial Activities                     | 6.1%       | 0.7%                            | -1.1%                           |
| Transportation, Warehousing, & Utilities | 4.2%       | -1.3%                           | -0.2%                           |
| Wholesale Trade                          | 3.7%       | 0.0%                            | 5.8%                            |
| Other Services                           | 3.7%       | 1.9%                            | 2.9%                            |
| Manufacturing                            | 3.6%       | 0.6%                            | 0.8%                            |
| Information                              | 1.8%       | 0.0%                            | 1.1%                            |
| Mining & Logging                         | 0.0%       | 0.0%                            | 50.0%                           |